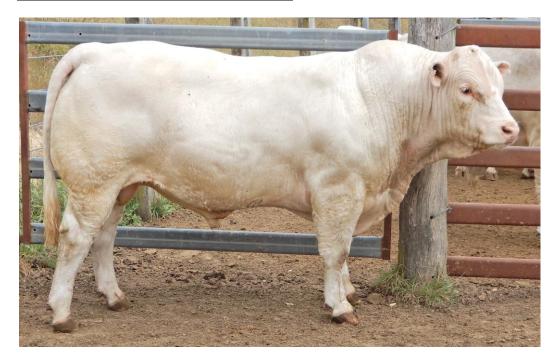

## Lot 35 Violet Hills Tamir (P/S) (VHV22T282E)

Violet Hills Jacquard (P) (VHV J163E)
Violet Hills Quantum 135(P) (VHVQ135E)
Violet Hills Marion 33 (P/S) (VHV M33E)
Violet Hills Tamir (P/S) (VHV22T282E)
Violet Hills Ladd (P) (VHV L34E)
Violet Hills Patsy 257 (P) (VHV P257E)
Violet Hills J80E (P) (VHV J80E)

**Comments**: Violet Hills Tamir is an early maturing polled bull. He is an easy calving, easy finishing bull that would be ideal for the grass fed market.

We do not have a video as he was slightly lame when the videos were made and the bulls were catalogued. He was a bull just being a bull and came second in a push and shove with other bulls. He recovered within a week allowing him to be put back in the sale.